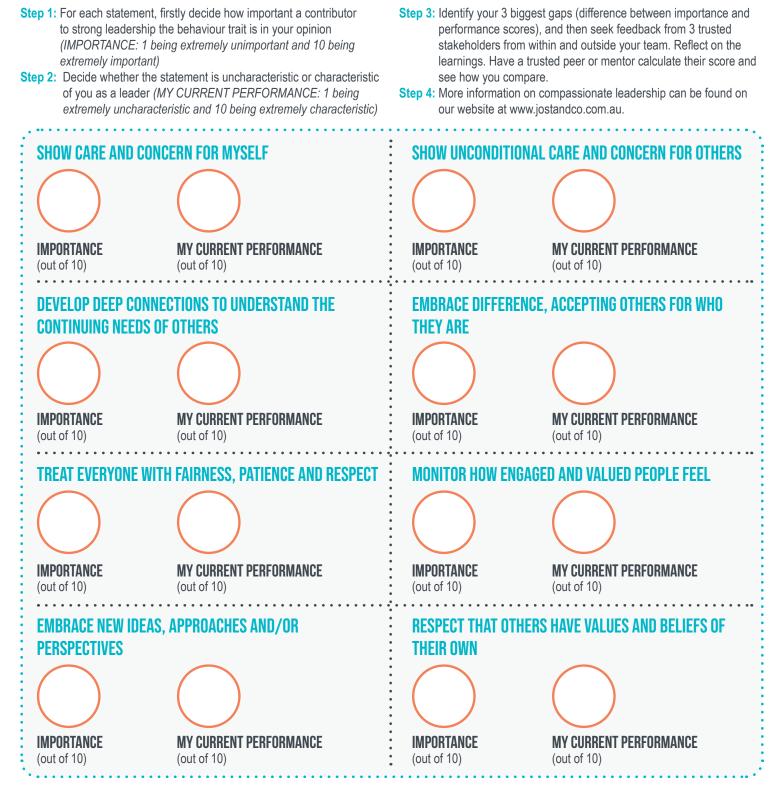

## MEASURE YOUR COMPASSIONATE LEADERSHIP BEHAVIOUR TRAITS

Compassionate leadership has been shown to create long-term value, deliver great services to customers, and benefit society, along with contributing to the fulfillment and wellbeing of the leader and others. Determine your current compassionate leadership orientation by completing this scale.

Instructions: People may use the following statements to describe compassionate leadership.

© JOST&Co 2024, all rights reserved.

This document is provided for internal use only and it must not be copied, adapted, published, displayed or reproduced for commercial purposes except as permitted by JOST&Co.